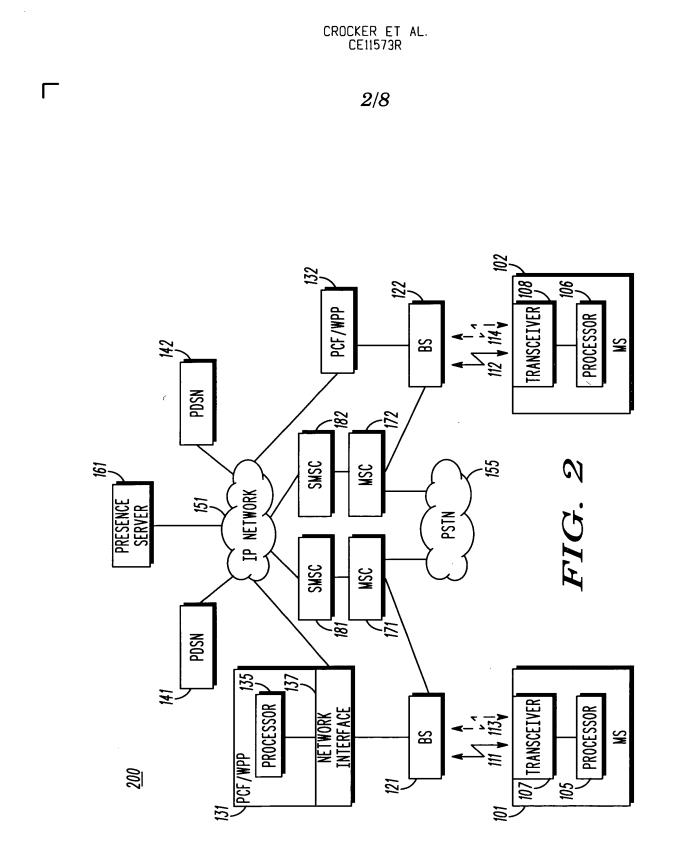

MSC SERVICE REQUEST PDSN S A10: GRE(PING RESPONSE/IP) I A11: REGISTRATION-REPLY A1: SCCP: CONNECTION CONFIRMED/ASSIGNMENT REQUEST A1: SCCP: CONNECTION REQUEST - COMPLETE L3 INFO A10: GRE(pinq/IP) A11: TRAFFIC-START FIG. 1 PCF A9: BS-SERVICE-RESPONSE A1: ASSIGNMENT COMPLETE A1: BS-SERVICE-RESPONSE A9: BS-SERVICE-REQUEST A1: BS-SERVICE-REQUEST A8: PING RESPONSE/IP A1: PAGING REQUEST A9: A9-SETUP-A8 A9: CONNECT-A8 A8: PING/IP <u>8</u> BS TCH: SERVICE CONNECT COMPLETE PCH: GENERAL PAGE MESSAGE PCH: EXT: CHANNEL ASSIGN TCH: MOBILE STATION ACK TCH: BASE STATION ACK PCH: BASE STATION ACK TCH: SERVICE CONNECT TCH: PING RESPONSE/IP ACH: PAGE RESPONSE TCH: PREAMBLE ICH: PINC/IP

1/8

## CROCKER ET AL. CE11573R

SM







.







Γ

CROCKER ET AL. CE11573R







CROCKER ET AL. CE11573R



CROCKER ET AL. CE11573R



8/8

Γ